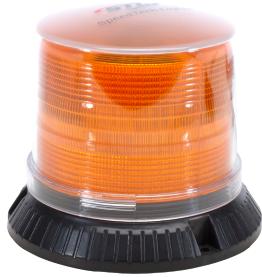

## **STL** DOME STROBE

**SKU** Y-500

**DIMENSIONS** 6.5" Base x 5" Height

AVAILABLE COLORS

### **PRODUCT FEATURES**

- Powered by 12V
- Weather-proof housing
- Triple flash pattern of 180 flashes per minute
- UV stabilized lens resists fading
- Includes colored lens

- Includes magnetic mount
- Includes cigarette plug with On/Off switch
- Includes 3 feet of coiled cable which extends to 10