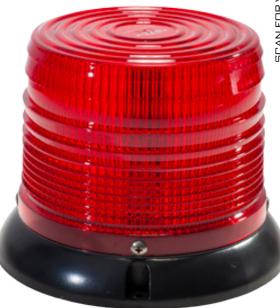

## **STL** DOME STROBE

**SKU** Y-500

**DIMENSIONS** 6.5" Base x 5" Height

AVAILABLE COLORS

### **PRODUCT FEATURES**

- Powered by 12V
- Weather-proof housing
- Triple flash pattern of 180 flashes per minute
- UV stabilized lens resists fading
- Includes colored lens

- Includes magnetic mount
- Includes cigarette plug with On/Off switch
- Includes 3 feet of coiled cable which extends to 10