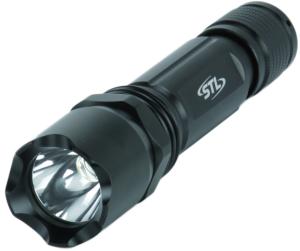

## **STL** MINI-BEAM FLASHLIGHT

**SKU** J-100

**DIMENSIONS** 5.7" Length x 1.34" Lamp Diameter x 1.02" Handle Diameter

AVAILABLE COLORS

## **PRODUCT FEATURES**

- 220 Lumens
- CREE High Power LED
- Weight: 130 G
- Includes one 18650 Rechargeable lithium battery
- Includes wall charger and portable car charger
- Aluminum Housing with Titanium Black coating
- Three functionalities: High, Low, Strobe
- High beam -> 186 minutes, Low beam -> 3300 minutes