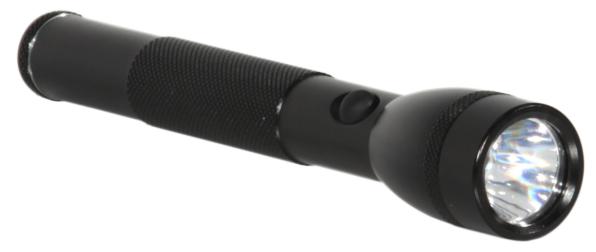

## SINGLE-BEAM FLASHLIGHT

SKU J-050

DIMENSIONS 6.8" Length x 1.2" Diameter

AVAILABLE COLORS

## **PRODUCT FEATURES**

- 120 Lumens
- CREE High Power LED
- Weight: 90 G

- Aluminum Housing with Titanium Black coating
- Uses 2 AA batteries