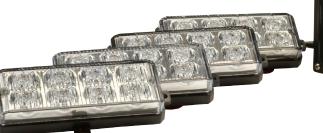

SKU G-480 POWER SUPPLY DIMENSIONS 4.75"L x 1.75"H x 2.75"D LED MODULE DIMENSIONS 4.5"L x 2"H x .25"D AVAILABLE COLORS

## **PRODUCT FEATURES**

- Powered by 12V
- Weather-proof housing
- 8 Generation III LEDs per module
- 4-Watts per module
- TIR optics
- 15 available flash patterns
- Non-volatile memory recalls last flash pattern
- Lifespan of up to 100,000 hours

Includes 8 feet of cable to switch box, 3 feet of

- Flat brackets on each LED module
- Set includes 4 modules
- Includes STL Grand Control Switch Box
- Includes 8 feet of cable to switch box, 3 feet of power cable, and 8 feet of auxiliary cable
- Each LED module includes 9 feet of cable