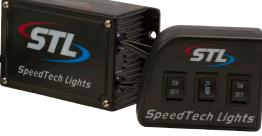

Lifespan of up to 100,000 hours

Set includes 2 modules

Flat brackets on each LED module

Includes STL Grand Control Switch Box

power cable, and 8 feet of auxiliary cable

Each LED module includes 9 feet of cable

Includes 8 feet of cable to switch box, 3 feet of

- Flat brackets on each LED module
- Set includes 4 modules
- Includes STL Grand Control Switch Box
- Includes 8 feet of cable to switch box, 3 feet of power cable, and 8 feet of auxiliary cable
- Each LED module includes 9 feet of cable