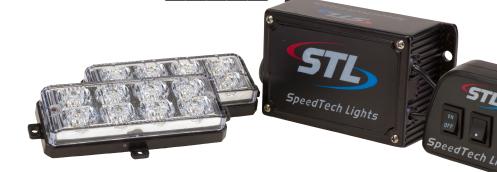

SKU G-495 POWER SUPPLY DIMENSIONS 4.75"L x 1.75"H x 2.75"D LED MODULE DIMENSIONS 4.5"L x 2"H x .25"D AVAILABLE COLORS

## **PRODUCT FEATURES**

- Powered by 12V
- Weather-proof housing
- 8 Generation III LEDs per module
- 4-Watts per module
- TIR optics
- 15 available flash patterns
- Non-volatile memory recalls last flash pattern
- *STL* G4

Lifespan of up to 100,000 hours

Set includes 2 modules

Flat brackets on each LED module

Includes STL Grand Control Switch Box

power cable, and 8 feet of auxiliary cable

Each LED module includes 9 feet of cable

Includes 8 feet of cable to switch box, 3 feet of

- Flat brackets on each LED module
- Set includes 4 modules
- Includes STL Grand Control Switch Box
- Includes 8 feet of cable to switch box, 3 feet of power cable, and 8 feet of auxiliary cable
- Each LED module includes 9 feet of cable