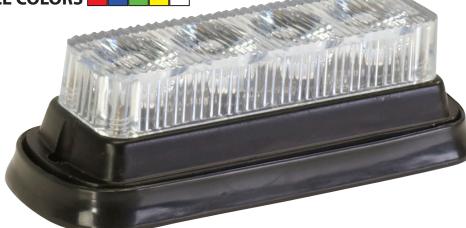

SKU G-400 DIMENSIONS 4.75"L x 1.5"H x 1.5"D AVAILABLE COLORS

## **PRODUCT FEATURES**

- Powered by 12V
- Weather-proof housing
- 4 Generation III 1-watt LEDs
- TIR optics

- 25 available flash patterns
- Non-volatile memory recalls last flash pattern
- Lifespan of up to 100,000 hours
- Includes 1 foot of cable