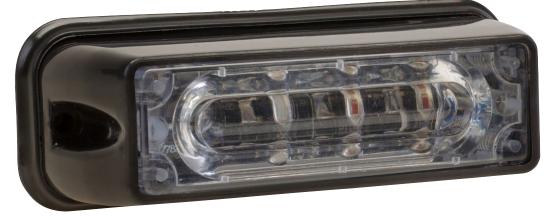

SKU G-450

DIMENSIONS 4.5" L x 1.5" H x 1.5" D

AVAILABLE COLORS

## **PRODUCT FEATURES**

- Powered by 12V
- Weather-proof housing
- 4 Generation III 1-watt LEDs
- · Linear optics

- 25 available flash patterns
- · Non-volatile memory recalls last flash pattern
- Lifespan of up to 100,000 hours
- Includes 1 foot of cable