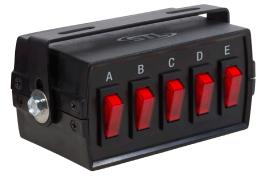

# SKU C-660 SWITCH BOX DIMENSIONS 6"L x 2"H x 4"D

### **PRODUCT FEATURES**

- Powered by 12V
- LED light switches
- 5 switches per unit
- All switches rated for 15 amps

- Labels on switch: A/B/C/D/E
- Compatible with all STL and third party units
- Includes U bracket for mounting
- Includes 7 feet of cable