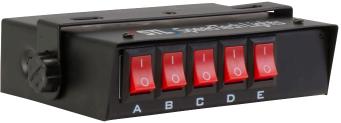

# **PRODUCT FEATURES**

- Powered by 12V
- 5 switches per unit
- All switches rated for 10 amps
- Labels on switch: A/B/C/D/E
- Compatible with all STL and third party units
- Includes U bracket for mounting
- Includes 3 feet of cable