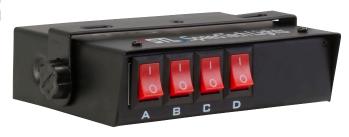

## **PRODUCT FEATURES**

- Powered by 12V
- 4 switches per unit
- All switches rated for 10 amps
- Labels on switch: A/B/C/D
- · Compatible with all STL and third party units
- Includes U bracket for mounting
- Includes 3 feet of cable