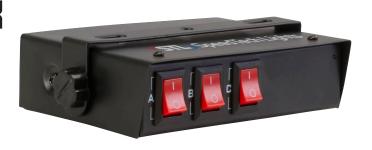

# SKU C-333 SWITCH BOX DIMENSIONS 4.5" L x 1.25" H x 3.25" D

# **PRODUCT FEATURES**

- Powered by 12V
- 3 switches per unit
- All switches rated for 10 amps
- Labels on switch: A/B/C
- Compatible with all STL and third party units
- · Includes U bracket for mounting
- Includes 3 feet of cable